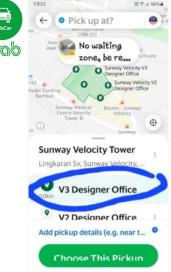

Designer Office VO3-03-08 (3rd floor),

Shopping Mall

Shopping Mall

STARBUCKS CAFE AND HEAD TO DESIGNER OFFICE

STARBUCKS CAFE AND HEAD TO DESIGNER OFFICE

AND EXIT FROM STARBUCKS CAFE AND HEAD TO DESIGNER OFFICE